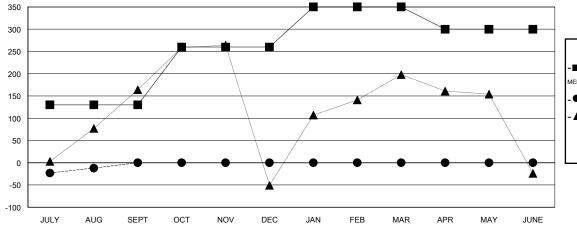

## GOALS AND ACTUAL NEW CLUBS CUMULATIVE

| ■ CURRENT YEAR GOALS FOR NEW |  |
|------------------------------|--|
| - CURRENT TEAR GOALS FOR NEW |  |
| MEMBERS                      |  |

- CURRENT YEAR ACTUAL MEMBERS

- ▲ - LAST YEAR ACTUAL MEMBERS

| DROPPED CLUBS: 0 |     |
|------------------|-----|
| DROPPED MEMBERS  |     |
| DECEASED         | 5   |
| CLUB CANCELLED   | 0   |
| OTHER            | 105 |
| TOTAL            | 110 |