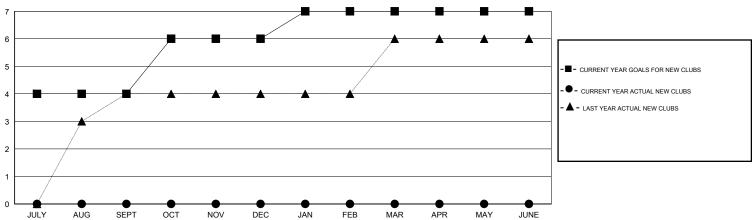

## GOALS AND ACTUAL NEW CLUBS CUMULATIVE

| ■ CURRENT YEAR GOALS FOR NEW |  |
|------------------------------|--|
| - CURRENT TEAR GOALS FOR NEW |  |
| MEMBERS                      |  |

- CURRENT YEAR ACTUAL MEMBERS